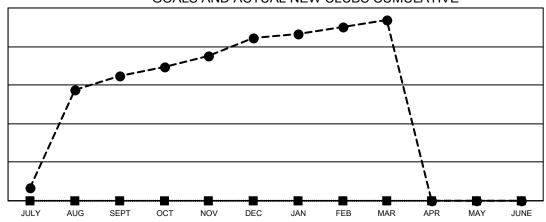

## GOALS AND ACTUAL NEW CLUBS CUMULATIVE

DROPPED CLUB

32

154

32

0

Clubs **RESULTS FOR 2022-2023** 

**NEW CLUBS** 

130

39

19

0

**NEW CLUB GOAL** 

0

0

0

0

- CURRENT YEAR GOALS FOR NEW CLUBS

- CURRENT YEAR ACTUAL NEW CLUBS

- LAST YEAR ACTUAL NEW CLUBS