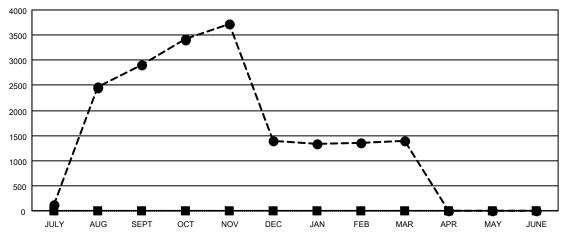

0

Multiple District 325

|    | Members                                                     |       |                      |                         |  |  |  |  |
|----|-------------------------------------------------------------|-------|----------------------|-------------------------|--|--|--|--|
|    | RESULTS FOR 2022-2023                                       |       |                      |                         |  |  |  |  |
| 3S | QUARTER                                                     | MEMBE | R GROWTH NET<br>GOAL | MEMBER GROWTH<br>ACTUAL |  |  |  |  |
|    | JULY/AUG/SEPT<br>OCT/NOV/DEC<br>JAN/FEB/MAR<br>APR/MAY/JUNE |       | 0                    | 4,797                   |  |  |  |  |
|    |                                                             |       | 0                    | 1,881                   |  |  |  |  |
|    |                                                             |       | 0                    | 1,459                   |  |  |  |  |
|    |                                                             |       | 0                    | 0                       |  |  |  |  |
|    |                                                             |       |                      |                         |  |  |  |  |

## GOALS AND ACTUAL MEMBERS CUMULATIVE

| <b>I</b> - | MEMBER | <b>GROWTH</b> | NET | GOAL |
|------------|--------|---------------|-----|------|
|            |        |               |     |      |

- MEMBER GROWTH ACTUAL